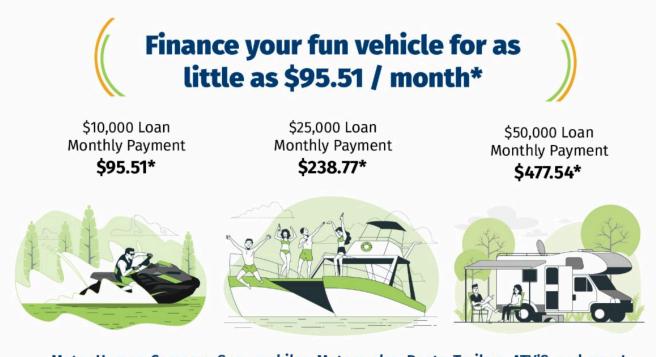

### Motor Homes, Campers, Snowmobiles, Motorcycles, Boats, Trailers, ATV'S, and more! \*Payment based on 2023-2025 model years at 7.99% Annual Percentage Rate for 180 months. Other rates and terms available. Not all vehicles will qualify for 180-month term. Rates, terms and conditions subject to change, and vary based on creditworthiness, qualifications and collateral condition. All loans subject to approval. Not all borrowers will qualify. See credit union for details.

Federally insured by NCUA.